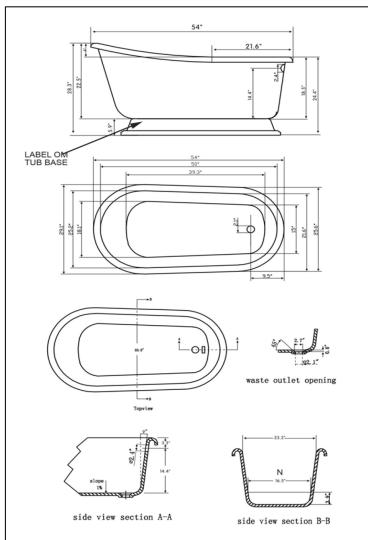

| Baths of                                          | Baths of Distinction Inc.                   |                |
|---------------------------------------------------|---------------------------------------------|----------------|
| Manufacturer of Exclusive Whirlpool Clawfoot Tubs | 5843 Carrier St N                           |                |
|                                                   | St. Petersburg, Fl 33714                    |                |
| 1.866.938.3880                                    | www.bathsofdistinction.com                  |                |
|                                                   | HLSWPD54 Swedish Pedestal Tub               |                |
|                                                   |                                             |                |
|                                                   |                                             |                |
|                                                   |                                             | *              |
|                                                   | Gallons to Overflow                         | 47             |
|                                                   | Weight Full to Overflow                     | <b>551</b> lbs |
|                                                   | Min. Wall Thickness                         | 3/4"           |
|                                                   | Reinforced Floor                            | YES            |
|                                                   | Aluminum Heat Barrier (with narrow air gap) | YES            |
|                                                   | Slip Resistant Floor                        | YES            |
|                                                   | High Gloss Finish Interior & Exterior       | YES            |
|                                                   | Approximate weight - 116 lbs                |                |